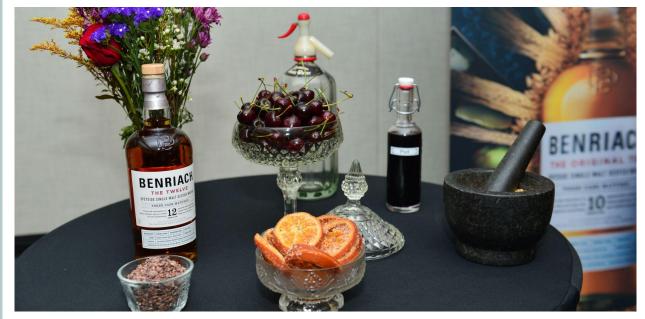

#### THE TWELVE

Cherries Cacao nibs Candied orange peel Crushed hazelnuts

Port