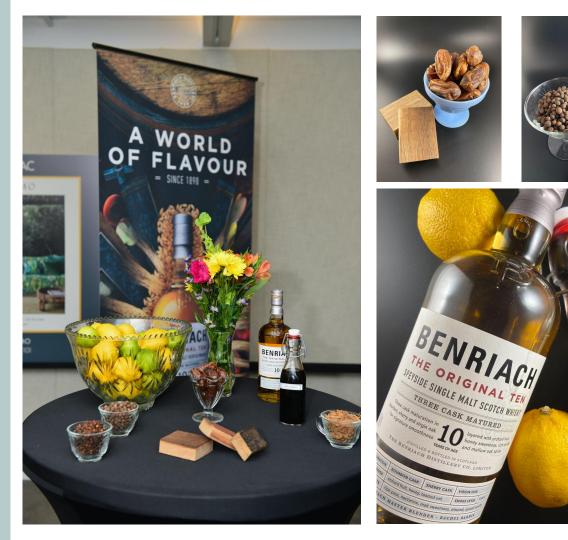

### THE ORIGINAL TEN Citrus (lemon & lime) Cloves Allspice Cinnamon Bark Dates Wood Samples PX Sherry

Pedro