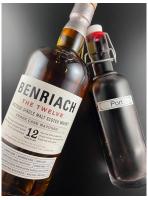

#### THE TWELVE

Cherries Cacao nibs Candied orange peel Crushed hazelnuts

Port