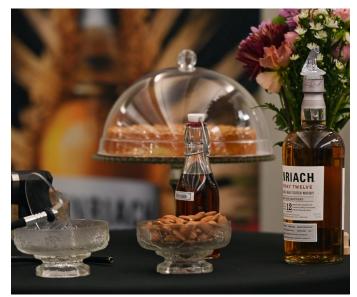

#### ACTIVATION

- → Aromatics pairings for sensory experience
- → Partnered with Modern Luxury and ADAC
- → Featured BenRiach Core Line
- → Offered two cocktails for guests featuring Original Ten and Smoky Ten
  - One shaken, one stirred
- → Received full page ad on BR Ten and Smoky Ten in Modern Luxury
- → Aromatics were displayed with vintage glassware to maximise aesthetic.
- → Each expression was featured on a separate table with their component parts.