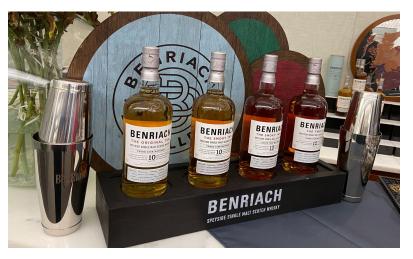

#### ACTIVATION

- → Aromatics pairings for sensory experience
- → Partnered with Modern Luxury and ADAC
- → Featured BenRiach Core Line
- → Offered two cocktails for guests featuring Original Ten and Smoky Ten
  - One shaken, one stirred
- → Received full page ad on BR Ten and Smoky Ten in Modern Luxury
- → Aromatics were displayed with vintage glassware to maximise aesthetic.
- → Each expression was featured on a separate table with their component parts.