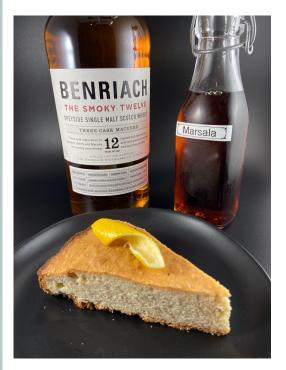

#### THE SMOKY TWELVE

Cake (Almond or orange spice)

Toasted almonds

Brown Sugar

Figs

Wood chips/smoker

Marsala wine