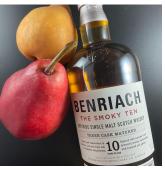

#### THE SMOKY TEN

Pears Dried apple rings Sweetened coconut vanilla beans peat

Rum