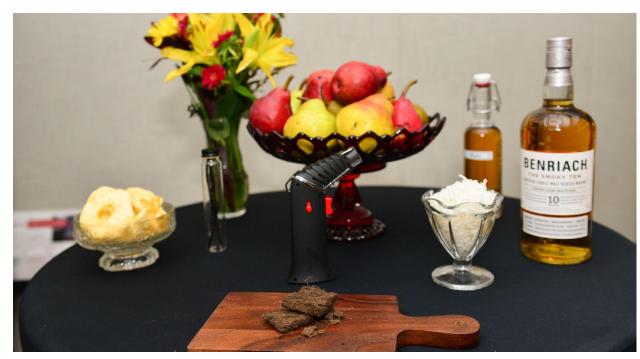

#### THE SMOKY TEN

Pears Dried apple rings Sweetened coconut vanilla beans peat

Rum