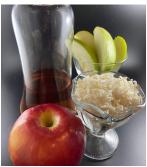

#### THE SMOKY TEN

Pears Dried apple rings Sweetened coconut vanilla beans peat

Rum